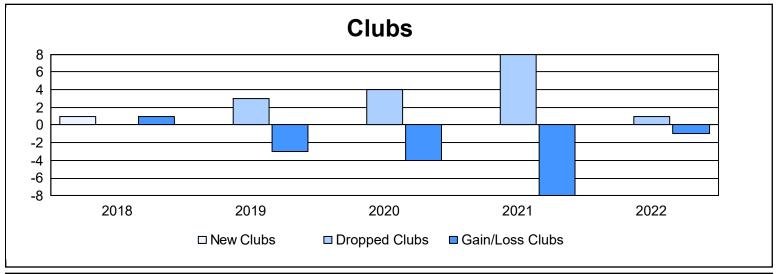

District 2 A1 As of June 2022 Cumulative

| Year      | New<br>Clubs | Dropped<br>Clubs | Gain/<br>Loss<br>Clubs | New<br>Members | Charter<br>Members | Reinstate<br>Members | Transfer<br>Members | Total<br>Member<br>Added | Total<br>Members<br>Dropped | Gain/<br>Loss<br>Members |
|-----------|--------------|------------------|------------------------|----------------|--------------------|----------------------|---------------------|--------------------------|-----------------------------|--------------------------|
| 2017-2018 | 1            | 0                | 1                      | 247            | 23                 | 7                    | 7                   | 284                      | 230                         | 54                       |
| 2018-2019 | 0            | 3                | -3                     | 117            | 1                  | 8                    | 9                   | 135                      | 215                         | -80                      |
| 2019-2020 | 0            | 4                | -4                     | 93             | 0                  | 2                    | 3                   | 98                       | 204                         | -106                     |
| 2020-2021 | 0            | 8                | -8                     | 65             | 0                  | 4                    | 4                   | 73                       | 276                         | -203                     |
| 2021-2022 | 0            | 1                | -1                     | 146            | 2                  | 98                   | 3                   | 249                      | 194                         | 55                       |
| Average   | 0            | 3                | -3                     | 134            | 5                  | 24                   | 5                   | 168                      | 224                         | -56                      |