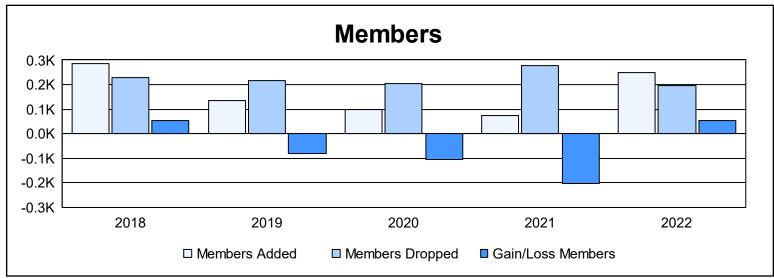

District 2 A1 As of June 2022 Cumulative

| Year      | New<br>Clubs | Dropped<br>Clubs | Gain/<br>Loss<br>Clubs | New<br>Members | Charter<br>Members | Reinstate<br>Members | Transfer<br>Members | Total<br>Member<br>Added | Total<br>Members<br>Dropped | Gain/<br>Loss<br>Members |
|-----------|--------------|------------------|------------------------|----------------|--------------------|----------------------|---------------------|--------------------------|-----------------------------|--------------------------|
| 2017-2018 | 1            | 0                | 1                      | 247            | 23                 | 7                    | 7                   | 284                      | 230                         | 54                       |
| 2018-2019 | 0            | 3                | -3                     | 117            | 1                  | 8                    | 9                   | 135                      | 215                         | -80                      |
| 2019-2020 | 0            | 4                | -4                     | 93             | 0                  | 2                    | 3                   | 98                       | 204                         | -106                     |
| 2020-2021 | 0            | 8                | -8                     | 65             | 0                  | 4                    | 4                   | 73                       | 276                         | -203                     |
| 2021-2022 | 0            | 1                | -1                     | 146            | 2                  | 98                   | 3                   | 249                      | 194                         | 55                       |
| Average   | 0            | 3                | -3                     | 134            | 5                  | 24                   | 5                   | 168                      | 224                         | -56                      |